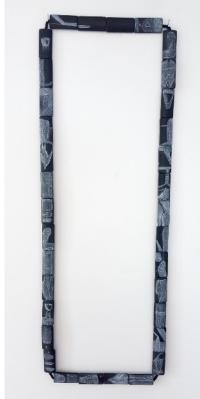

### SIMON SWALE

All works presented by Simon are: 2020 Neck pieces Stainless Steel and enamel 98mm x 238mm x 10mm \$325

From the top left clockwise the titles are:

Topography I Topography VI Topography V Topography II Topography III