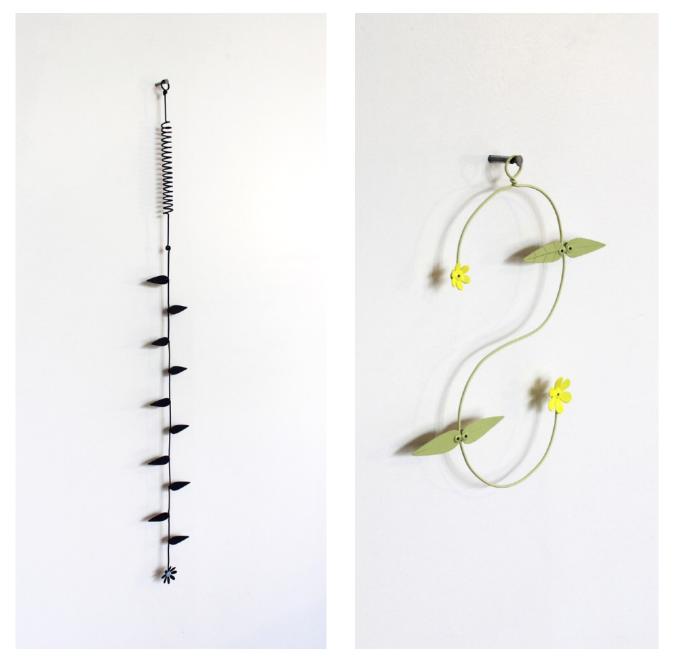

THE FIRST BRACELET I HAVE EVER MADE 2020 Bracelet Sterling silver, laboratory grown ruby 75mm x 75mm \$300

Left: *Baroque Flower Indigo Storm Blue,* 2020, Wall piece, Aluminium, galvanised steel wire, acrylic paint. 100mm x 850mm x 30mm. \$600

Right: *Baroque Flower Sorbet Green Neon Yellow,* 2020, Wall piece, Aluminium, galvanised steel wire, acrylic paint. 170mm x 250mm x 20mm. \$450