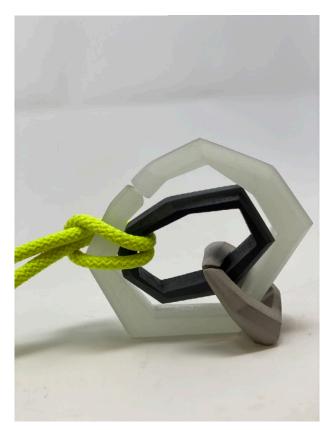

### MACARENA BERNAL

Top Left: 23 Link Necklace 2020 Neck piece Resin and pigment 450mm x 200mm \$1,740

Top Right: *Clear Link Necklace* 2020 Neck piece Resin, pigment and textile 200mm x 200mm \$650

Bottom Left: *Captive Links Necklace* 2020 Neck piece Resin, pigment and textile 430mm x 200mm \$848

### MACARENA BERNAL

Three Links and a Cord 2020 Neck piece Resin, pigment and textile 110mm x 450mm \$315

Five pairs pictured: *Slight Glitch Earrings, Broad Glitch Earrings and Rom Key Earrings and Rom Shell Earrings.* All earrings are: Sterling silver, Rom and Rom Scrolls. 60mm x 20mm. \$350 per pair.