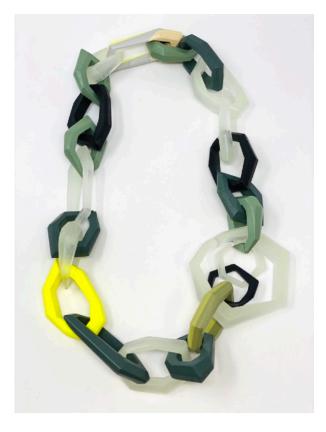

### MACARENA BERNAL

Top Left: 23 Link Necklace 2020 Neck piece Resin and pigment 450mm x 200mm \$1,740

Top Right: *Clear Link Necklace* 2020 Neck piece Resin, pigment and textile 200mm x 200mm \$650

Bottom Left: *Captive Links Necklace* 2020 Neck piece Resin, pigment and textile 430mm x 200mm \$848