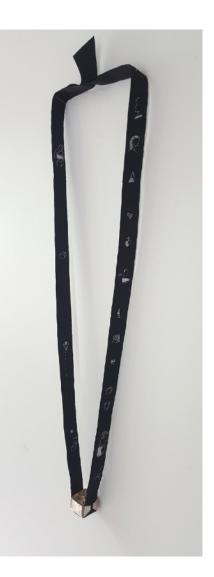

# FRAN LEITCH

The curse of no little death 2020 Neck piece Wood, ink and silk thread 500mm x 200mm \$300

Dust Collector 2016 Neck piece Ribbon, silk thread and sterling silver 400mm x 50mm \$250

Her, Me, She, Maiden, Mother, Crone 2019 Neck piece Mother of pearl, perling silk thread 400mm x 30mm \$300