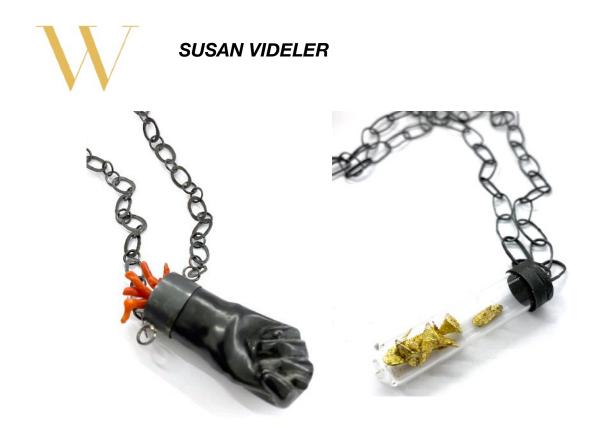

Left: *Higa,* 2018, Neck piece, Ebony, coral, oxidised sterling silver, 35mm x 400mm. \$710 Right: Golden Thorn, 2020, Neck piece, Oxidised sterling silver, glass, rose thorns, gold leaf. 15mm x 395mm. \$620