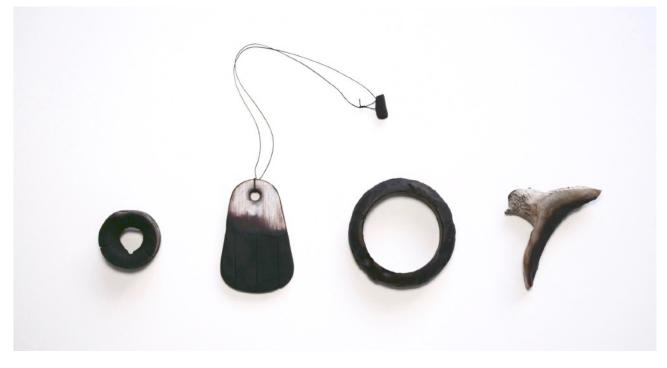

Left: *Untitled I*, 2018, Neck piece, Burnt wood, paint, copper, sterling silver, leather cord. 102mm x 100mm x 22mm. \$540 Right: Untitled VII, 2019, Brooch, Burnt wood, paint and sterling silver. 80mm x 80mm x 15mm. \$540

From left to right, all works are from the series 'A Collaboration': *Untitled II,* 2019, Brooch, Burnt wood, paint, sterling silver, copper. 50mm x 50mm x 21mm. \$430 *Untitled III,* 2019, Neck piece, Burnt wood, paint, synthetic cord. 100mm x 65mm x 7mm. \$430 *Untitled IV,* 2019, Bangle, Burnt wood. 93mm x 93mm x 22mm. \$390 *Untitled V,* 2019, Brooch, Burnt wood, paint, sterling silver. 87mm x 85mm x 18mm. \$490