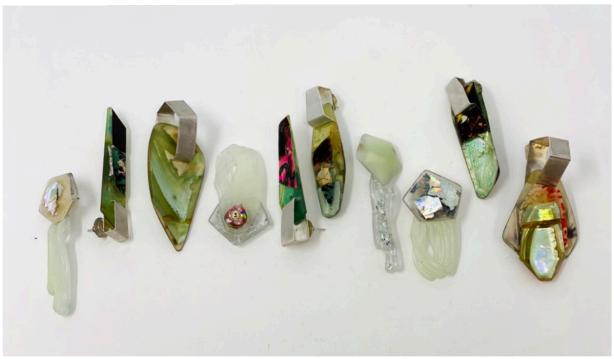

Top left: *Papatūānuku Protection Amulet II*, 2019, Neck piece, Kauri gum (undetermined age), brass, re-used plastic coated copper. 100mm x 100mm x 110mm. \$1,250

Top right: *Wheel Amulet*, 2013, Neck piece, Oxidised sterling silver, dyed muka. 50mm x 50mm x 50mm. \$750

Bottom left: *Papatūānuku Protection Amulet I*, 2016, Neck piece, Kauri gum (undetermined age), patinated brass, hand-dyed nylon, braided cord from India. 60mm x 45mm x 25mm. \$750

Bottom right: *Biggest Scribble,* 2014, Neck piece, Sterling silver, dyed muka, 90mm x 90mm x 100mm. \$1,250