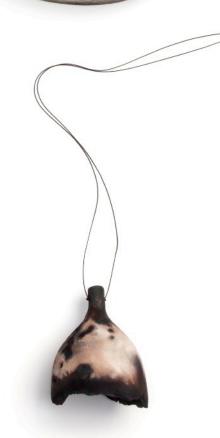

From left to right, all works are from the series 'A Collaboration': *Untitled II,* 2019, Brooch, Burnt wood, paint, sterling silver, copper. 50mm x 50mm x 21mm. \$430 *Untitled III,* 2019, Neck piece, Burnt wood, paint, synthetic cord. 100mm x 65mm x 7mm. \$430 *Untitled IV,* 2019, Bangle, Burnt wood. 93mm x 93mm x 22mm. \$390 *Untitled V,* 2019, Brooch, Burnt wood, paint, sterling silver. 87mm x 85mm x 18mm. \$490