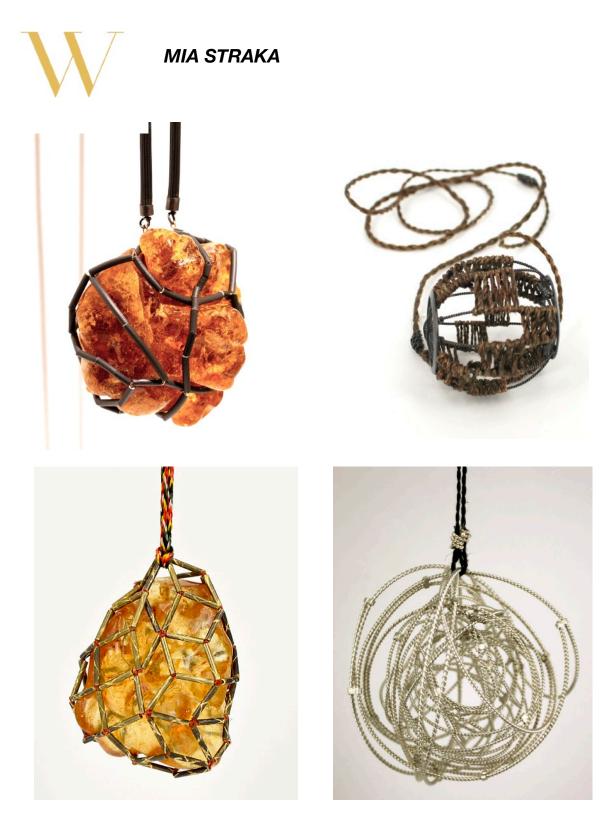

Top left: *Papatūānuku Protection Amulet II*, 2019, Neck piece, Kauri gum (undetermined age), brass, re-used plastic coated copper. 100mm x 100mm x 110mm. \$1,250

Top right: *Wheel Amulet*, 2013, Neck piece, Oxidised sterling silver, dyed muka. 50mm x 50mm x 50mm. \$750

Bottom left: *Papatūānuku Protection Amulet I*, 2016, Neck piece, Kauri gum (undetermined age), patinated brass, hand-dyed nylon, braided cord from India. 60mm x 45mm x 25mm. \$750

Bottom right: *Biggest Scribble,* 2014, Neck piece, Sterling silver, dyed muka, 90mm x 90mm x 100mm. \$1,250