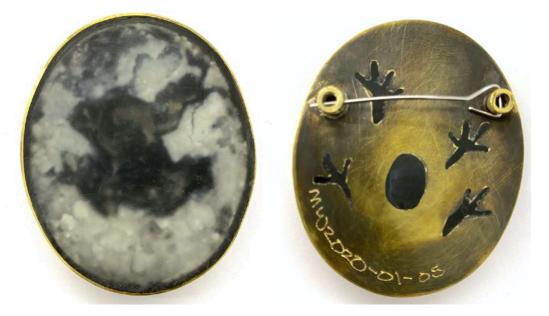

*New Zealand Merganser,* 2020, Brooch, Brass, gypsum plaster, pigment, epoxy resin, steel pin. 50mm x 50mm x 12mm. \$450

NIKKI PERRY

Top left: Lure, 2019, Neck piece, Sterling silver, plastic, plaited waxed cord. 81mm x 75mm. \$280 Top right: Envy, 2019, Neck piece, Sterling silver, plastic, plaited waxed cord. 59mm x 62mm. \$250 Bottom left: *Smear*, 2019, Sterling silver, plastic plaited waxed cord. 81mm x 75mm. \$280 Bottom right: *Lust*, 2019, Neck piece, Sterling silver, plastic and hemp cord. 106mm x 100mm. \$280