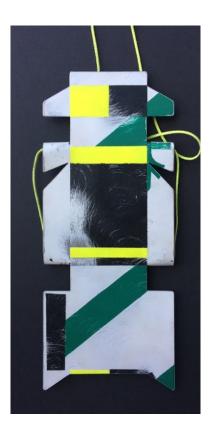

THE FIRST BRACELET I HAVE EVER MADE 2020 Bracelet Sterling silver, laboratory grown ruby 75mm x 75mm \$300

Left: *Baroque Flower Indigo Storm Blue,* 2020, Wall piece, Aluminium, galvanised steel wire, acrylic paint. 100mm x 850mm x 30mm. \$600

Right: *Baroque Flower Sorbet Green Neon Yellow,* 2020, Wall piece, Aluminium, galvanised steel wire, acrylic paint. 170mm x 250mm x 20mm. \$450