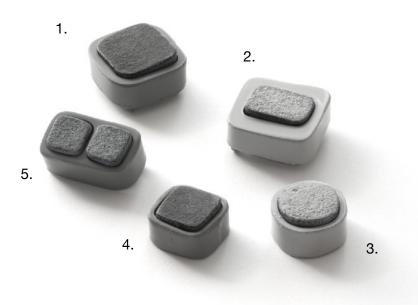

## APHRA CHEESMAN

Click! 2019 Neck piece Powder coated mild steel, vitreous enamel on mild steel, enamel paint, click mechanisms, found electrical cable 70mm x 100mm x 17mm \$410

Below: *Click Buttons* 2019 Brooches Powder coated mild steel, vitreous enamel on mild steel, enamel paint, click mechanisms, stainless steel \$210 each

Note: Numbers 2 + 5 are unavailable