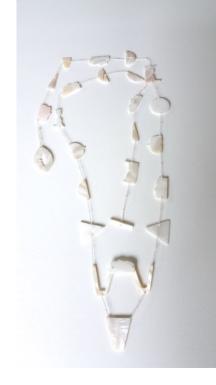

Top left: *Papatūānuku Protection Amulet II*, 2019, Neck piece, Kauri gum (undetermined age), brass, re-used plastic coated copper. 100mm x 100mm x 110mm. \$1,250

Top right: *Wheel Amulet*, 2013, Neck piece, Oxidised sterling silver, dyed muka. 50mm x 50mm x 50mm. \$750

Bottom left: *Papatūānuku Protection Amulet I*, 2016, Neck piece, Kauri gum (undetermined age), patinated brass, hand-dyed nylon, braided cord from India. 60mm x 45mm x 25mm. \$750

Bottom right: *Biggest Scribble,* 2014, Neck piece, Sterling silver, dyed muka, 90mm x 90mm x 100mm. \$1,250