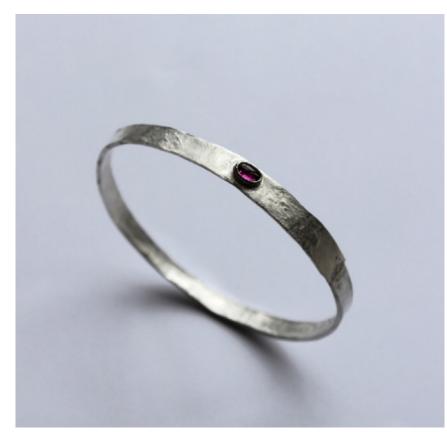

THE FIRST BRACELET I HAVE EVER MADE 2020 Bracelet Sterling silver, laboratory grown ruby 75mm x 75mm \$300

Left: *Baroque Flower Indigo Storm Blue,* 2020, Wall piece, Aluminium, galvanised steel wire, acrylic paint. 100mm x 850mm x 30mm. \$600