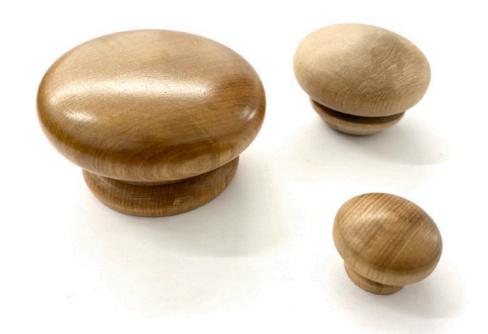

# AMELIA ROTHWELL

Clockwise from above top left:

*Large Round Handle Brooch,* 2019, Rimu and magnets. 55mm x 55mm x 35mm. \$250

*Small Round Handle Brooch*, 2019, Rimu and magnets. 40mm x 40mm x 30mm. \$250

Mini Round Handle Brooch, 2019, Rimu and magnets, 22mm x 22mm x 18mm. \$250

Image to the left:

Top brooch: Large Round Handle Brooch, as above

Bottom brooch: Long Handle Brooch, 2019, Rimu and magnets. 112mm x 16mm x 40mm. \$300