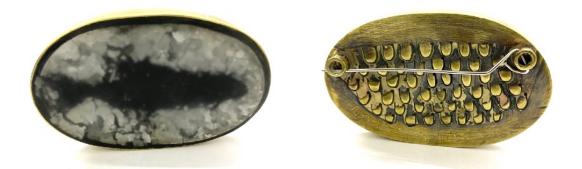

*New Zealand Grayling*, 2020, Brooch, Brass, gypsum plaster, pigment, epoxy resin, steel pin. 35mm x 57mm x 12mm.

*Markham's Frog,* 2020, Brooch, Brass, gypsum plaster, pigment, epoxy resin, steel pin. 58mm x 48mm x 12mm. \$450