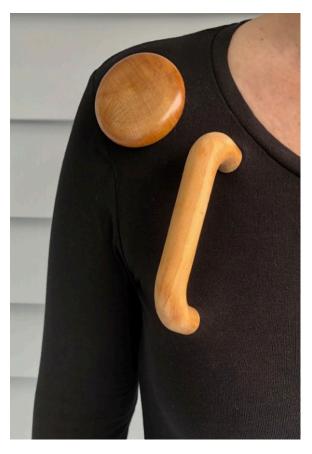

# AMELIA ROTHWELL

Clockwise from above top left:

*Large Round Handle Brooch,* 2019, Rimu and magnets. 55mm x 55mm x 35mm. \$250

*Small Round Handle Brooch*, 2019, Rimu and magnets. 40mm x 40mm x 30mm. \$250

Mini Round Handle Brooch, 2019, Rimu and magnets, 22mm x 22mm x 18mm. \$250

Image to the left:

Top brooch: Large Round Handle Brooch, as above

Bottom brooch: Long Handle Brooch, 2019, Rimu and magnets. 112mm x 16mm x 40mm. \$300