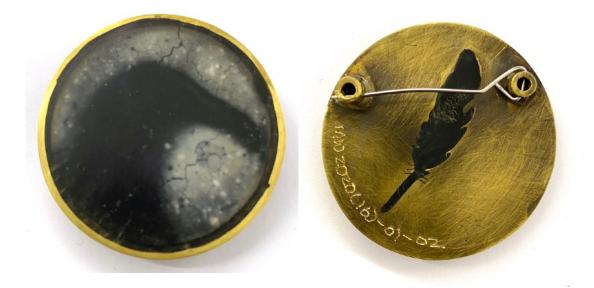

*Great Short Tailed Bat,* 2020, Brooch, Brass, gypsum plaster, pigment, epoxy resin, steel pin. 36mm x 55mm x 12mm.

*Hawkins' Rail*, 2020, Brooch, Brass, gypsum plaster, pigment, epoxy resin, steel pin. 50mm x 50mm x 12mm.

*New Zealand Grayling*, 2020, Brooch, Brass, gypsum plaster, pigment, epoxy resin, steel pin. 35mm x 57mm x 12mm.

*Markham's Frog,* 2020, Brooch, Brass, gypsum plaster, pigment, epoxy resin, steel pin. 58mm x 48mm x 12mm. \$450

*New Zealand Merganser,* 2020, Brooch, Brass, gypsum plaster, pigment, epoxy resin, steel pin. 50mm x 50mm x 12mm. \$450

NIKKI PERRY

Top left: Lure, 2019, Neck piece, Sterling silver, plastic, plaited waxed cord. 81mm x 75mm. \$280 Top right: Envy, 2019, Neck piece, Sterling silver, plastic, plaited waxed cord. 59mm x 62mm. \$250 Bottom left: *Smear*, 2019, Sterling silver, plastic plaited waxed cord. 81mm x 75mm. \$280 Bottom right: *Lust*, 2019, Neck piece, Sterling silver, plastic and hemp cord. 106mm x 100mm. \$280