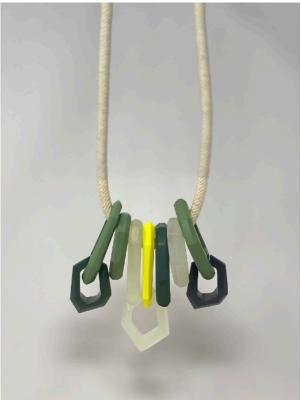

### MACARENA BERNAL

Top Left: 23 Link Necklace 2020 Neck piece Resin and pigment 450mm x 200mm \$1,740

Top Right: *Clear Link Necklace* 2020 Neck piece Resin, pigment and textile 200mm x 200mm \$650

Bottom Left: *Captive Links Necklace* 2020 Neck piece Resin, pigment and textile 430mm x 200mm \$848

### MACARENA BERNAL

Three Links and a Cord 2020 Neck piece Resin, pigment and textile 110mm x 450mm \$315

Five pairs pictured: *Slight Glitch Earrings, Broad Glitch Earrings and Rom Key Earrings and Rom Shell Earrings.* All earrings are: Sterling silver, Rom and Rom Scrolls. 60mm x 20mm. \$350 per pair.