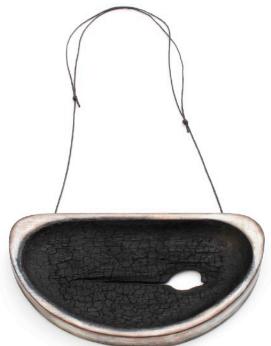

Left: *Untitled I*, 2018, Neck piece, Burnt wood, paint, copper, sterling silver, leather cord. 102mm x 100mm x 22mm. \$540 Right: Untitled VII, 2019, Brooch, Burnt wood, paint and sterling silver. 80mm x 80mm x 15mm. \$540