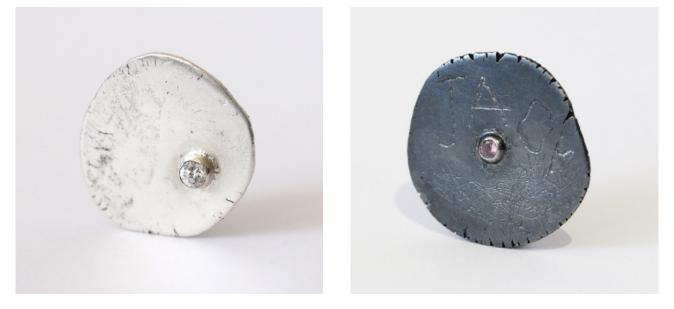

Left: *Brustwarze #2, 2020,* Brooch, Sterling silver, cubic zirconia, stainless steel pin. 35mm x 35mm x 5mm. \$300

*Right: Brustwarze #1, 2020,* Brooch, Oxidised sterling silver, cubic zirconia, stainless steel pin. 35mm x 35mm x 5mm. \$300