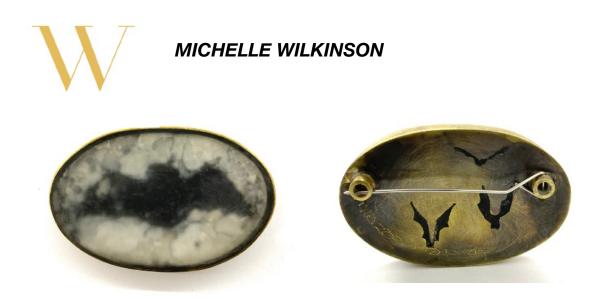

*Great Short Tailed Bat,* 2020, Brooch, Brass, gypsum plaster, pigment, epoxy resin, steel pin. 36mm x 55mm x 12mm.

*Hawkins' Rail*, 2020, Brooch, Brass, gypsum plaster, pigment, epoxy resin, steel pin. 50mm x 50mm x 12mm.