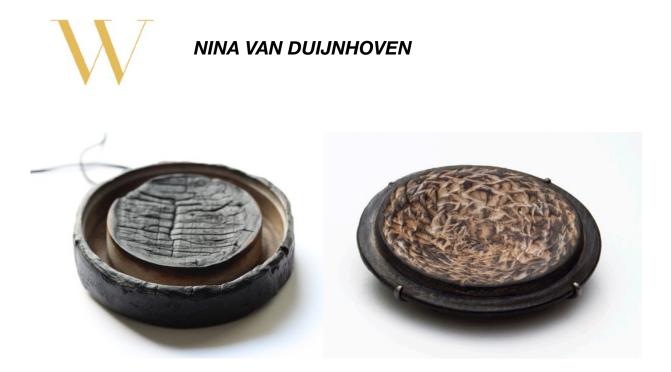

## NINA VAN DUIJNHOVEN

Top left: *Untitled VIII*, 2019, Neck piece, Burnt wood, paint, silver, synthetic cord. 90mm x 160mm x 20mm. \$690

Bottom left: *Untitled X*, 2019, Neck piece, Burnt wood, paint, synthetic cord. 90mm x 70mm x 70mm. \$540

Bottom right: *Untitled IX,* 2019, Neck piece, Burnt wood, paint, silver, synthetic cord. \$690