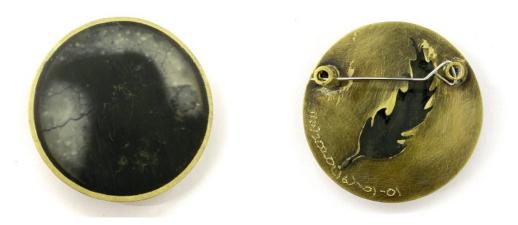

*New Zealand Grayling*, 2020, Brooch, Brass, gypsum plaster, pigment, epoxy resin, steel pin. 35mm x 57mm x 12mm.

*Markham's Frog,* 2020, Brooch, Brass, gypsum plaster, pigment, epoxy resin, steel pin. 58mm x 48mm x 12mm. \$450