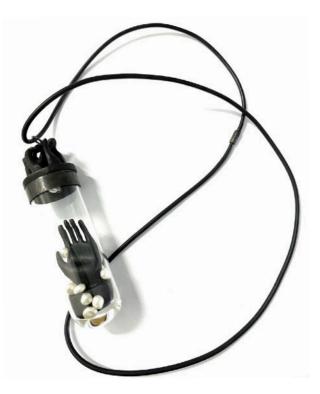

Right: The Welcome, 2019, Ebony, pearls, oxidised sterling silver, glass and rubber. 390mm x 23mm. \$620