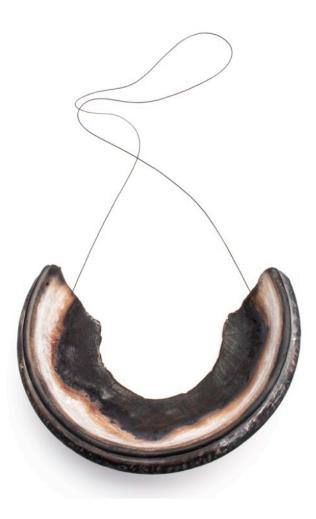

## NINA VAN DUIJNHOVEN

Top left: *Untitled VIII*, 2019, Neck piece, Burnt wood, paint, silver, synthetic cord. 90mm x 160mm x 20mm. \$690

Bottom left: *Untitled X*, 2019, Neck piece, Burnt wood, paint, synthetic cord. 90mm x 70mm x 70mm. \$540

Bottom right: *Untitled IX,* 2019, Neck piece, Burnt wood, paint, silver, synthetic cord. \$690