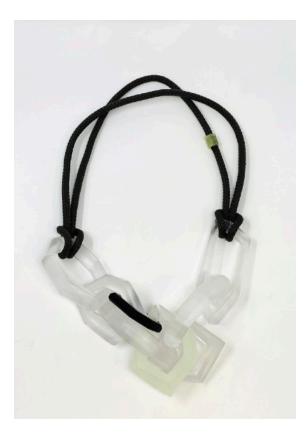

### MACARENA BERNAL

Top Left: 23 Link Necklace 2020 Neck piece Resin and pigment 450mm x 200mm \$1,740

Top Right: *Clear Link Necklace* 2020 Neck piece Resin, pigment and textile 200mm x 200mm \$650

Bottom Left: *Captive Links Necklace* 2020 Neck piece Resin, pigment and textile 430mm x 200mm \$848