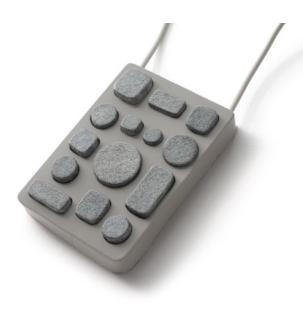

## APHRA CHEESMAN

Click! 2019 Neck piece Powder coated mild steel, vitreous enamel on mild steel, enamel paint, click mechanisms, found electrical cable 70mm x 100mm x 17mm \$410

Below: *Click Buttons* 2019 Brooches Powder coated mild steel, vitreous enamel on mild steel, enamel paint, click mechanisms, stainless steel \$210 each